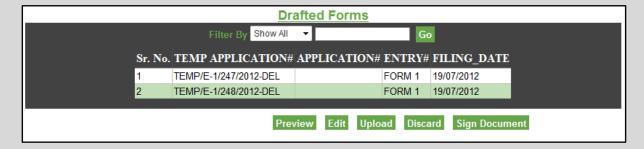

### FORM HISTORY:

### Drafted Forms:

This section shows the grid of all the saved drafts of the forms filled up. If a user wants to take a Preview or Edit/Upload the respective documents of a particular for he/she may select the form and click the relevant button. For some reason if a user want to discard the draft he/she can do so by selecting the concerned form and clicking the "Discard" button. However, if a user finds the form to be OK in all sense he/she may digitally sign the draft by clicking the "Sign Document" Button.