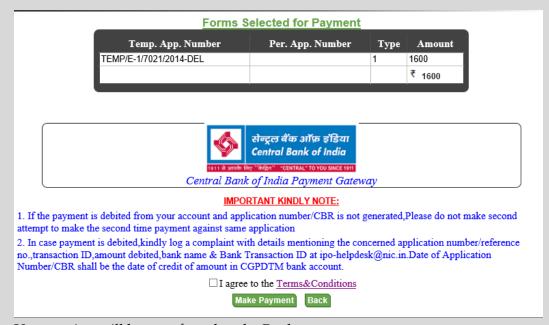

### **PAYMENTS:**

This section contains the link to:

Payment Gateway: After the forms are digitally signed, it is ready for making the
payment though the available Payment Gateways. User just needs to check the
ready forms that require payment, select the payment mode and bank and
proceed:

### User session will be transferred to the Bank gateway: