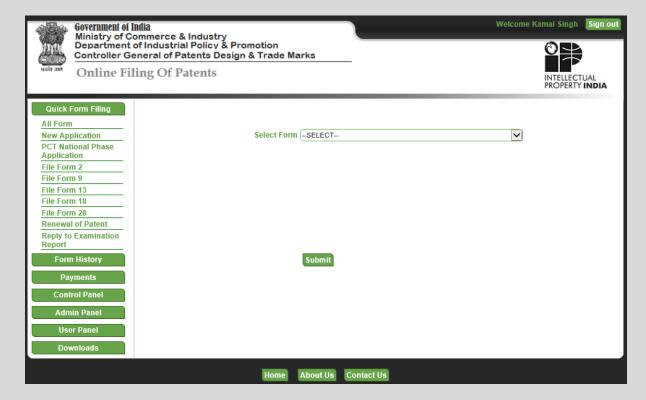

### After Login the Main Welcome screen shall appear as under:

### **Left Navigation Bar:**

Left Navigation bar includes the whole content of Online filing portal i.e.:

• Quick Form Filing: This includes most frequently used forms. After the user logs in, he/she can proceed to file any form by selecting from the drop down list or the "Quick Form Filing"

- **Form History**: This includes the details of all the drafted (prepared or filled up) forms as well the details of discarded (deleted) forms
- **Payments:** This includes the link to Payment Gateways, Payment History (Record of all the payments that have been made through a particular login ID) and a Link to submit committed transactions to IPO server.

The process of filing needs to be done in following sequence:

- **Control Panel:** This section includes the utility features for the user to control its credentials i.e. Link to change the password and Link for updating/renewing the digital signatures.
- **User Panel:** This section includes the user profile page and the status of User Authorization requests.
- **Downloads:** This section contains the useful features like the User manual and other components that may be made available from time to time.