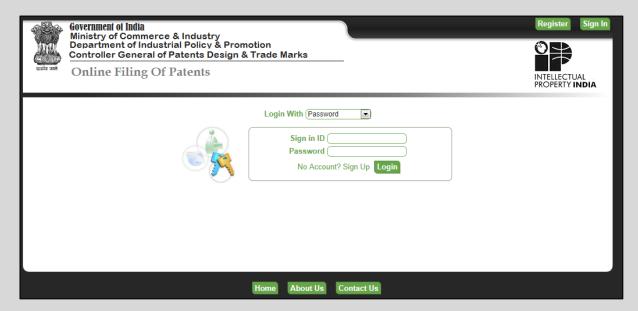

### **REGISTRATION & LOGIN:**

Login facility is available on the home page. User has to register for logging in. If a user is already registered he can log in using the User ID and Password or Digital signature.