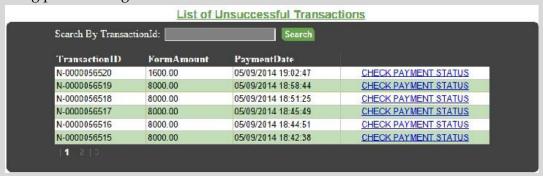

• Failed Transactions: In the event of transaction failure (Amount is deducted from the users account and Acknowledgement slip is not generated), such transactions would be available in the "Failed transactions" link. User can check the payment status in this menu after 30 minutes of transaction failure. Upon checking the status, if the bank server returns a success status, acknowledgement slip would be generated. If the transaction status is returned as failure user can attempt the filing procedure again.