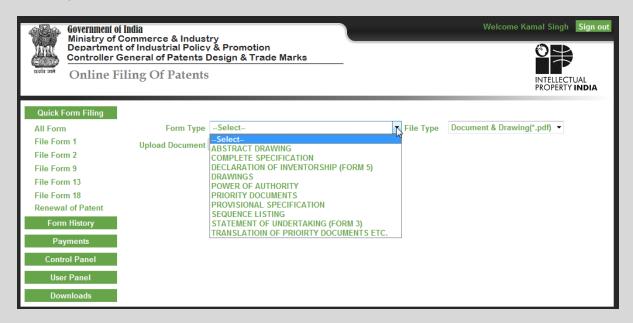

Save : After Completion of the form user has to save the draft. Saving the draft would create a new entry in the drafted forms that can be accessed later on.

Upload: After the draft is saved, user is required to upload the relevant documents by selecting from the drop down list.

Once the document is successfully uploaded, uploaded documents would appear in the tabular form.