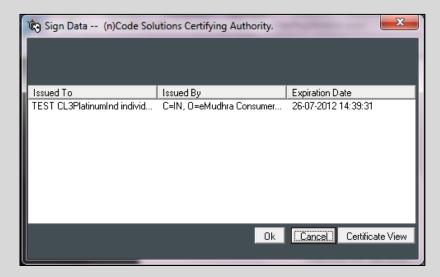

After the completion of Registration Entries, add you digital Signatures:

Following window would appear where the user can select his/her installed digital signature (In case of hard token the system would prompt to insert the token).

Once the "Sign Document" Button is clicked, following message appears:

Thereupon the user has to use his/her digital signatures to sign the drafted Form.