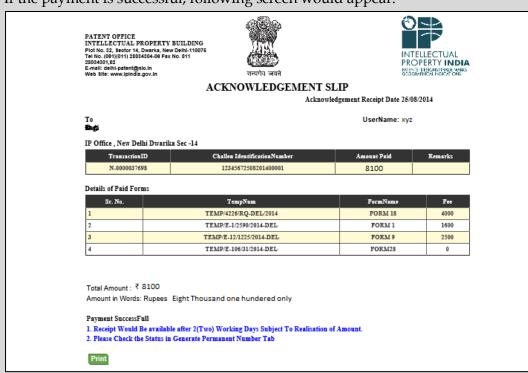

### If the payment is successful, following screen would appear:

At this moment although the payment transaction is complete the <u>Application</u> number or <u>Permanent reference number would be made available after 2 days</u> upon realization of <u>fee into Government account</u>. Permanent application number / reference numbers would be available in the "Permanent Number" link in the left navigation bar.