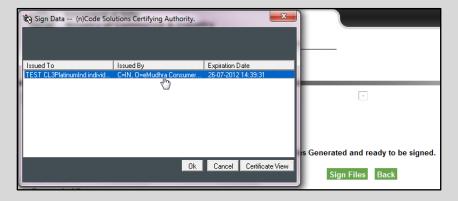

### Drafted Forms:

This section shows the grid of all the saved drafts of the forms filled up. If a user wants to take a Preview or Edit/Upload the respective documents of a particular for he/she may select the form and click the relevant button. For some reason if a user want to discard the draft he/she can do so by selecting the concerned form and clicking the "Discard" button. However, if a user finds the form to be OK in all sense he/she may digitally sign the draft by clicking the "Sign Document" Button.

Once the "Sign Document" Button is clicked, following message appears:

Thereupon the user has to use his/her digital signatures to sign the drafted Form.