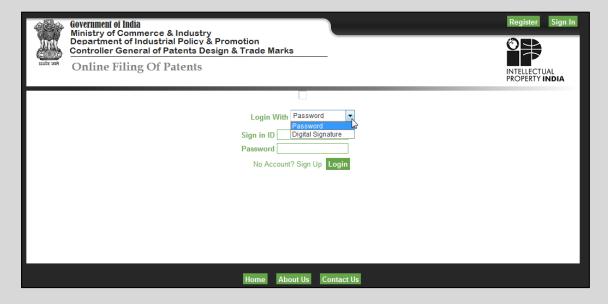

### **REGISTRATION & LOGIN:**

Login facility is available on the home page. User has to register for logging in. If a user is already registered he can log in using the User ID and Password or Digital signature.

Upon successful Registration User can login either with User Name and Password or User name and Digital signatures.