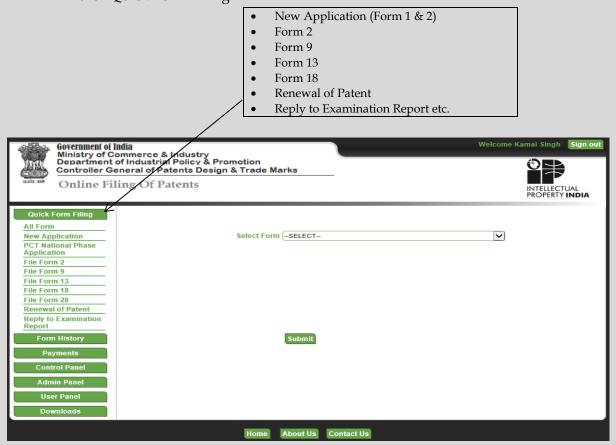

### **Left Navigation Bar:**

Left Navigation bar includes the whole content of Online filing portal i.e.:

• Quick Form Filing: This includes most frequently used forms. After the user logs in, he/she can proceed to file any form by selecting from the drop down list or the "Quick Form Filing"

- **Form History**: This includes the details of all the drafted (prepared or filled up) forms as well the details of discarded (deleted) forms
- **Payments:** This includes the link to Payment Gateways, Payment History (Record of all the payments that have been made through a particular login ID) and a Link to submit committed transactions to IPO server.

The process of filing needs to be done in following sequence:

- **Control Panel:** This section includes the utility features for the user to control its credentials i.e. Link to change the password and Link for updating/renewing the digital signatures.
- **User Panel:** This section includes the user profile page and the status of User Authorization requests.
- **Downloads:** This section contains the useful features like the User manual and other components that may be made available from time to time.