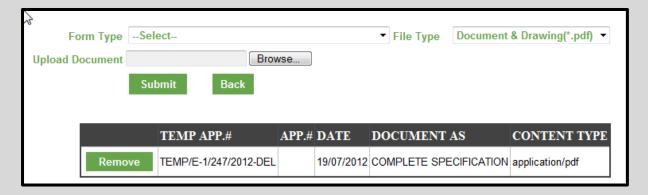

Save : After Completion of the form user has to save the draft. Saving the draft would create a new entry in the drafted forms that can be accessed later on.

Upload: After the draft is saved, user is required to upload the relevant documents by selecting from the drop down list.

Once the document is successfully uploaded, uploaded documents would appear in the tabular form.