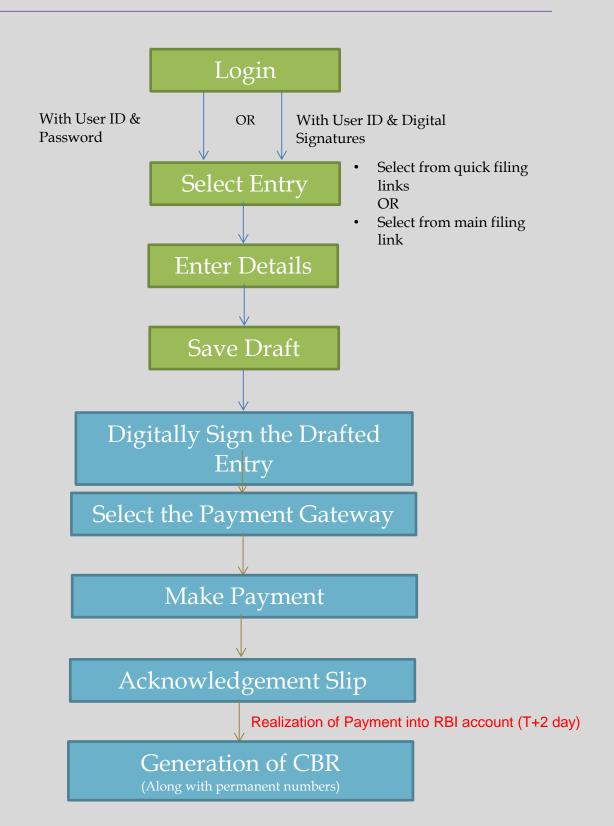

### **REGISTRATION & LOGIN:**

Login facility is available on the home page. User has to register for logging in. If a user is already registered he can log in using the User ID and Password or Digital signature.

The process of filing needs to be done in following sequence:

- **Control Panel:** This section includes the utility features for the user to control its credentials i.e. Link to change the password and Link for updating/renewing the digital signatures.
- **User Panel:** This section includes the user profile page and the status of User Authorization requests.
- **Downloads:** This section contains the useful features like the User manual and other components that may be made available from time to time.

Save : After Completion of the form user has to save the draft. Saving the draft would create a new entry in the drafted forms that can be accessed later on.

Upload: After the draft is saved, user is required to upload the relevant documents by selecting from the drop down list.

### Drafted Forms:

This section shows the grid of all the saved drafts of the forms filled up. If a user wants to take a Preview or Edit/Upload the respective documents of a particular for he/she may select the form and click the relevant button. For some reason if a user want to discard the draft he/she can do so by selecting the concerned form and clicking the "Discard" button. However, if a user finds the form to be OK in all sense he/she may digitally sign the draft by clicking the "Sign Document" Button.

Once the "Sign Document" Button is clicked, following message appears:

Thereupon the user has to use his/her digital signatures to sign the drafted Form.

### **PAYMENTS:**

This section contains the link to:

Payment Gateway: After the forms are digitally signed, it is ready for making the
payment though the available Payment Gateways. User just needs to check the
ready forms that require payment, select the payment mode and bank and
proceed:

### If the payment is successful, following screen would appear:

At this moment although the payment transaction is complete the <u>Application</u> number or <u>Permanent reference number would be made available after 2 days</u> upon realization of <u>fee into Government account</u>. Permanent application number / reference numbers would be available in the "Permanent Number" link in the left navigation bar.