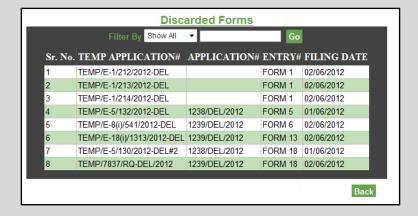

the tabular form.



### FORM HISTORY:

### Drafted Forms:

This section shows the grid of all the saved drafts of the forms filled up. If a user wants to take a Preview or Edit/Upload the respective documents of a particular for he/she may select the form and click the relevant button. For some reason if a user want to discard the draft he/she can do so by selecting the concerned form and clicking the "Discard" button. However, if a user finds the form to be OK in all sense he/she may digitally sign the draft by clicking the "Sign Document" Button.



Once the "Sign Document" Button is clicked, following message appears:



Thereupon the user has to use his/her digital signatures to sign the drafted Form.



### **Discarded Forms:**

All the discarded form are shown in a separate grid:



### **PAYMENTS:**

This section contains the link to:

Payment Gateway: After the forms are digitally signed, it is ready for making the
payment though the available Payment Gateways. User just needs to check the
ready forms that require payment, select the payment mode and bank and
proceed:



### User session will be transferred to the Bank gateway:



### If the payment is successful, following screen would appear:



At this moment although the payment transaction is complete the <u>Application</u> number or <u>Permanent reference number would be made available after 2 days</u> upon realization of <u>fee into Government account</u>. Permanent application number / reference numbers would be available in the "Permanent Number" link in the left navigation bar.

|